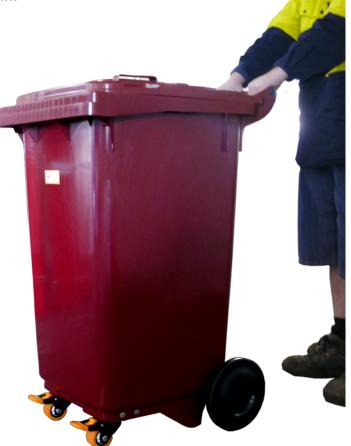

#### **ENHANCED MANOEUVRABILITY:**

- The bin is able to rotate largely within its own footprint.
- Easy to pull forward away from wall without tilting the bin.

## **INNOVATIVE DESIGN:** (Patent Pending)

- No holes in bin floor.
- Stainless steel.
- · Braked Castors for additional stability.

Move bin forward by fingertips