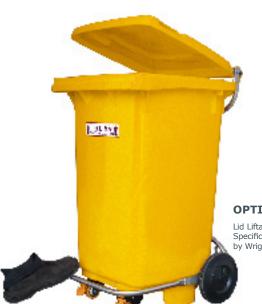

#### **OPTIONAL:**

Lid Lifta $^{\circledR}$  foot pedal for hygienic lid open and close. Specifically designed and manufactured in Australia by Wrightway Products for heavy duty industrial use.

ONLY available in 80 litre & 140 litre wheelie bins