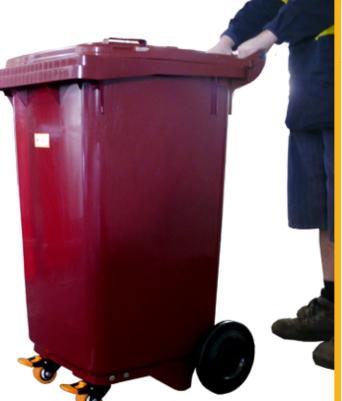

## WRIGHTWAY BIN

Ergonomic Push Wheelie Bin: manoeuvre safely without having to tilt the bin or carry the weight.

DESIGNED & MANUFACTURED IN AUSTRALIA BY WRIGHTWAY PRODUCTS SPECIFICALLY FOR INDUSTRIAL USE.

#### **OPERATOR SAFETY:**

- Reduced possibility of strain injuries.
- Wheelie bin handles allow easy push/pull control whilst relocating bin.

### **SIMPLE TO USE:**

- Moves freely with minimal operator effort relative to weight held within
- Tilt and use as standard wheelie bin on rough terrain.

#### **ENHANCED MANOEUVRABILITY:**

- The bin is able to rotate largely within its own footprint.
- Easy to pull forward away from wall without tilting the bin.