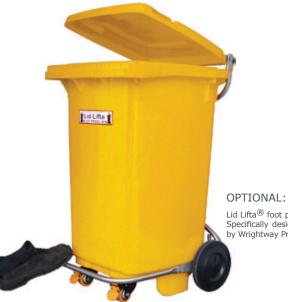

# LID LIFTA® FOOT PEDAL BINS

Hygienic Efficient Open and Close Bin-Lid

#### **RETURN ON INVESTMENT:**

• Prevents damage to base of bin commonly caused by Non-Slip Floors.

Move bin by fingertips No need to drag the bin forward away from wall.

Lid Lifta<sup>®</sup> foot pedal for hygienic lid open and close. Specifically designed and manufactured in Australia by Wrightway Products for heavy duty industrial use.

### **INNOVATIVE DESIGN:**

- No holes in bin floor.
- · Stainless steel.
- Braked Castors for additional stability.

Available in 80 litre & 140 litre, with/without Lid Lifta® Foot Pedal

www.wrightway.com.au