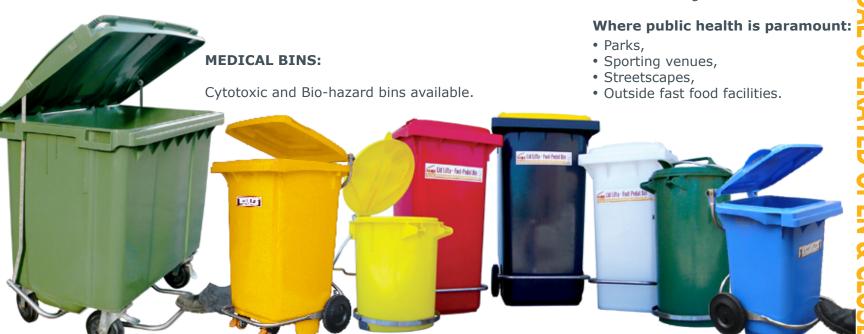

#### **BINS**:

HANDS-FREE

**OPERATION** 

- 60, 80, 120, 140 & 240 litre wheelie bins.
- 80 & 140 litre Wrightway Bins.
- 660 and 1100 litre 4-wheeled skip bins
- 35 and 50 litre Round bins.

Stainless steel foot pedal.

- All bins are also available without Foot Pedal
- Extensive colour range.
- SOURCE SEPARATION: Mix'n'match body & lid.

# **APPLICATIONS:**Where hygiene is paramount:

- Commercial kitchens, factories,
- Medical & Dental facilities,
- Canteens & wash-rooms,
- All food preparation areas.

#### Where efficiency is paramount:

Manufacturing facilities

www.wrightway.com.au

+61 2 6622 7111

sales@wrightway.com.au